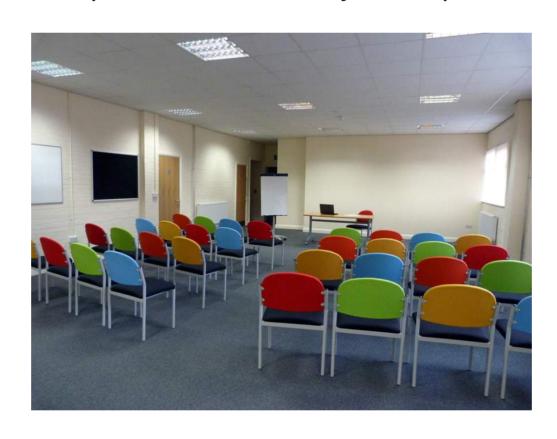

# **Room Layout**

We offer several different types of room layouts which are: U-Shaped, Theatre, Cabaret, and Classroom, and Boardroom. Alternatively, we can lay the room out to suit your needs providing it fits the capacities for each of our training rooms.

#### **Theatre**



#### **Boardroom**



#### Classroom



## **U-Shaped**



#### **Cabaret**



### Other



# **Room Layout**

Please see below which lists the details for the maximum capacities for the room layouts in each of our training rooms here at Redbank House.

#### Room 1

Theatre: 30 people
Classroom: 30 people
Cabaret: 30 people
Boardroom: 18 people
U-Shaped: 20 people

Other: please let us know your requirements



### Room 2

Theatre: 60 people
Classroom: 40 people
Cabaret: 40 people
Boardroom: 24 people
U-Shaped: 24 people

Other: please let us know your requirements