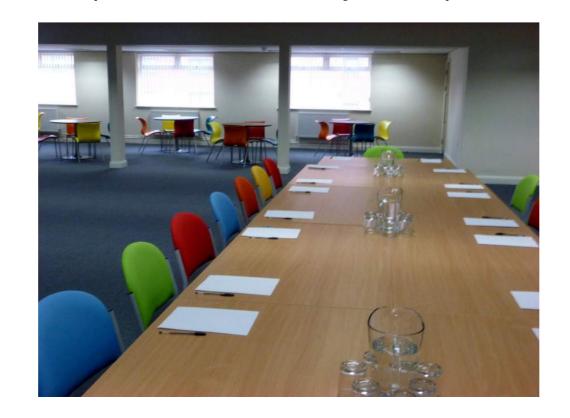

room layouts which are: U-Shaped, Theatre, Cabaret, and Classroom, and Boardroom. Alternatively, we can lay the room out to suit your needs providing it fits the capacities for each of our training rooms.

#### **Theatre**



#### **Boardroom**



#### Classroom



## **U-Shaped**



#### **Cabaret**



### Other



# **Room Layout**

Please see below which lists the details for the maximum capacities for the room layouts in each of our training rooms here at Redbank House.

#### Room 1

Theatre: 30 people
Classroom: 30 people
Cabaret: 30 people
Boardroom: 18 people
U-Shaped: 20 people

Other: please let us know your requirements



### Room 2

Theatre: 60 people
Classroom: 40 people
Cabaret: 40 people
Boardroom: 24 people
U-Shaped: 24 people

Other: please let us know your requirements