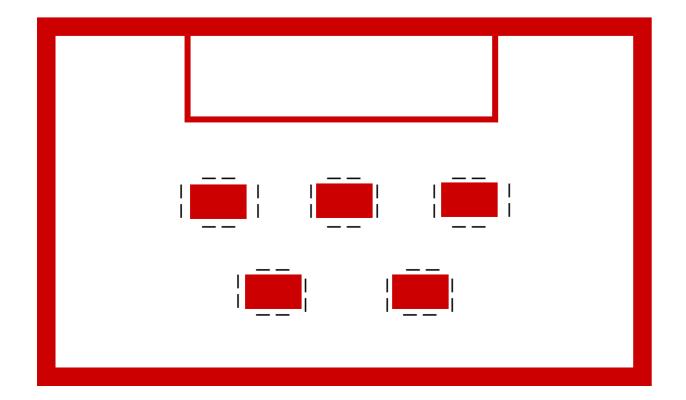

# **Room Layout**

We offer several different types of room layouts which are: U-Shaped, Theatre, Cabaret, and Classroom, and Boardroom. Alternatively, we can lay the room out to suit your needs providing it fits the capacities for each of our training rooms.

#### **Theatre**



#### **Boardroom**



#### Classroom



## **U-Shaped**



#### **Cabaret**



### Other



# **Room Layout**

Please see below which lists the details for the maximum capacities for the room layouts in each of our training rooms here at Redbank House.

#### Room 1

Theatre: 30 people
Classroom: 30 people
Cabaret: 30 people
Boardroom: 18 people
U-Shaped: 20 people

Other: please let us know your requirements



### Room 2

Theatre: 60 people
Classroom: 40 people
Cabaret: 40 people
Boardroom: 24 people
U-Shaped: 24 people

Other: please let us know your requirements